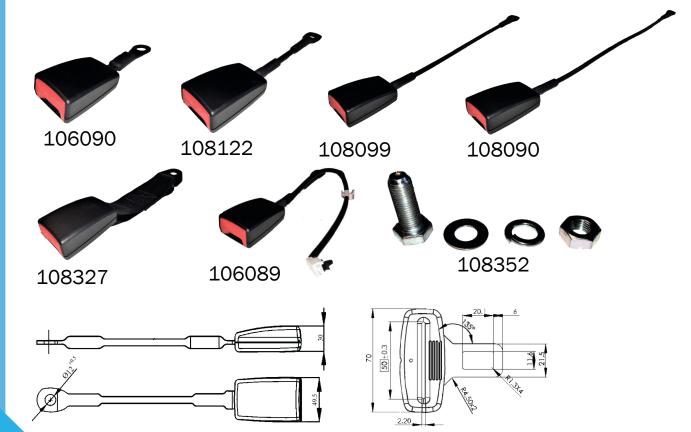

## **SEAT BELT BUCKLE**

|       |                                                                   | Article No. |
|-------|-------------------------------------------------------------------|-------------|
| 06086 | - Seat belt buckle with 160mm steel cable extension               | 106090      |
|       | - Seat belt buckle with 220mm steel cable extension               | 108122      |
|       | - Seat belt buckle with 220mm steel cable extension (electric)    | 106089      |
|       | - Seat belt buckle with 300mm steel cable extension               | 106086      |
|       | - Seat belt buckle with 300mm steel<br>cable extension (electric) | 106087      |
|       | - Seat belt buckle with 450mm steel cable extension               | 108099      |
|       | - Seat belt buckle with 600mm steel cable extension               | 108090      |
|       | - Seat belt buckle with 250mm fabric webbing                      | 108327      |
|       | - Mounting material screw set                                     | 108352      |