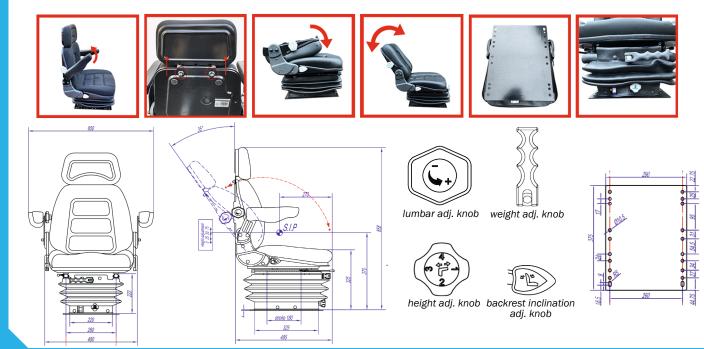

#### 108345

- Fore & Aft Adjustment: 180mm.
- Suspension stroke: 80mm. 100mm With
- 4 Springs & 1 Hydraulic Shock Absorber
- Operator Weight Adjustment: 45-120 Kgs.
- Height Adjustment with 3 steps 75mm
- Reclining Back as Back 30° / Front 85°
- Backrest Extension
- Adjustable Armrest

Article No.

- Mechanical Lumbar Support
- Mounting: Universal Mounting Base with multiholes 260mm
- Upholstery: Cloth in Black
- \* Homoloagated 1322/2014 2018/830 Class I&I

#### APPLICABLE OPTIONS

- Static Seat Belt; 2 Points with e4
- Automatic Seat Belt; 2 Points With e4
- Swivel Mechanism
- Document Bag
- Document File
- 12V or 24V Heating
- Operator Presence Switch