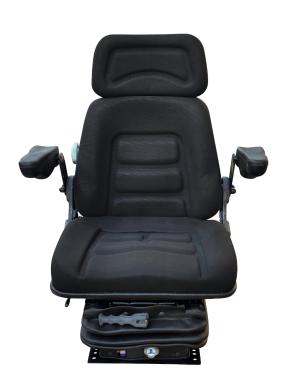

# KS 85H/90ARM cloth black

#### 108345

- Fore & Aft Adjustment: 180mm.
- Suspension stroke: 80mm. 100mm With
- 4 Springs & 1 Hydraulic Shock Absorber
- Operator Weight Adjustment: 45-120 Kgs.
- Height Adjustment with 3 steps 75mm
- Reclining Back as Back 30° / Front 85°
- Backrest Extension
- Adjustable Armrest

Article No.

- Mechanical Lumbar Support
- Mounting: Universal Mounting Base with multiholes 260mm
- Upholstery: Cloth in Black
- \* Homoloagated 1322/2014 2018/830 Class I&I