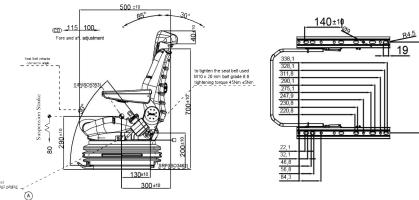

## STANDARD FEATURES

Article No.

108340

(with Heating Option) 108347

- Pneumatic Seat With Integrated 24V Air Compressor
- Fore & Aft Adjustment: 190mm. with Double Locked Slide
- Suspension stroke: 80mm. With Air Spring & Hydraulic Shock Absorber
- Operator Weight Adjustment: 50-130 Kgs.
- Mechanical Lumbar Support
- OPS, Operator Presence Pad Switch
- 2 Points Automatic Seat Belt
- Backrest Reclining as Back 30° / Front 85°
- Mounting: Universal Mounting Base with multiholes
- 260mm
- Upholstery: Cloth in Black
- \* Homologated / 1322/2014 2018/830 Class I&II