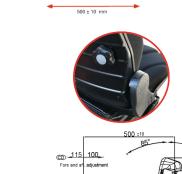

## STANDARD FEATURES

Article No.

108340

(with Heating Option) 108347

- Pneumatic Seat With Integrated 24V Air Compressor
- Fore & Aft Adjustment: 190mm. with Double Locked Slide
- Suspension stroke: 80mm. With Air Spring & Hydraulic Shock Absorber
- Operator Weight Adjustment: 50-130 Kgs.
- Mechanical Lumbar Support
- OPS, Operator Presence Pad Switch
- 2 Points Automatic Seat Belt
- Backrest Reclining as Back 30° / Front 85°
- Mounting: Universal Mounting Base with multiholes
- 260mm
- Upholstery: Cloth in Black
- \* Homologated / 1322/2014 2018/830 Class I&II