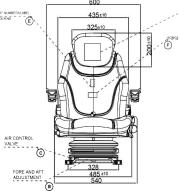

## STANDARD FEATURES

Article No.

108340

(with Heating Option) 108347

- Pneumatic Seat With Integrated 24V Air Compressor
- Fore & Aft Adjustment: 190mm. with Double Locked Slide
- Suspension stroke: 80mm. With Air Spring & Hydraulic Shock Absorber
- Operator Weight Adjustment: 50-130 Kgs.
- Mechanical Lumbar Support
- OPS, Operator Presence Pad Switch
- 2 Points Automatic Seat Belt
- Backrest Reclining as Back 30° / Front 85°
- Mounting: Universal Mounting Base with multiholes
- 260mm
- Upholstery: Cloth in Black
- \* Homologated / 1322/2014 2018/830 Class I&II