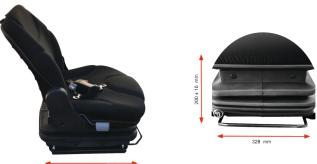

## STANDARD FEATURES

Article No.

108340

(with Heating Option) 108347

- Pneumatic Seat With Integrated 24V Air Compressor
- Fore & Aft Adjustment: 190mm. with Double Locked Slide
- Suspension stroke: 80mm. With Air Spring & Hydraulic Shock Absorber
- Operator Weight Adjustment: 50-130 Kgs.
- Mechanical Lumbar Support
- OPS, Operator Presence Pad Switch
- 2 Points Automatic Seat Belt
- Backrest Reclining as Back 30° / Front 85°
- Mounting: Universal Mounting Base with multiholes
- 260mm
- Upholstery: Cloth in Black
- \* Homologated / 1322/2014 2018/830 Class I&II