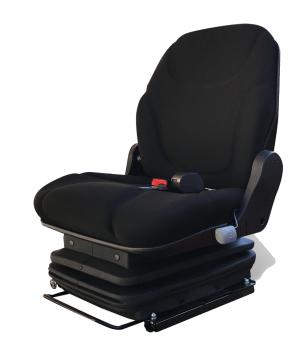

## STANDARD FEATURES

Article No.

108340

(with Heating Option) 108347

- Pneumatic Seat With Integrated 24V Air Compressor
- Fore & Aft Adjustment: 190mm. with Double Locked Slide
- Suspension stroke: 80mm. With Air Spring & Hydraulic Shock Absorber
- Operator Weight Adjustment: 50-130 Kgs.
- Mechanical Lumbar Support
- OPS, Operator Presence Pad Switch
- 2 Points Automatic Seat Belt
- Backrest Reclining as Back 30° / Front 85°
- Mounting: Universal Mounting Base with multiholes
- 260mm
- Upholstery: Cloth in Black
- \* Homologated / 1322/2014 2018/830 Class I&II