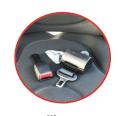

## STANDARD FEATURES

Article No.

108340

(with Heating Option) 108347

- Pneumatic Seat With Integrated 24V Air Compressor
- Fore & Aft Adjustment: 190mm. with Double Locked Slide
- Suspension stroke: 80mm. With Air Spring & Hydraulic Shock Absorber
- Operator Weight Adjustment: 50-130 Kgs.
- Mechanical Lumbar Support
- OPS, Operator Presence Pad Switch
- 2 Points Automatic Seat Belt
- Backrest Reclining as Back 30° / Front 85°
- Mounting: Universal Mounting Base with multiholes
- 260mm
- Upholstery: Cloth in Black
- \* Homologated / 1322/2014 2018/830 Class I&II