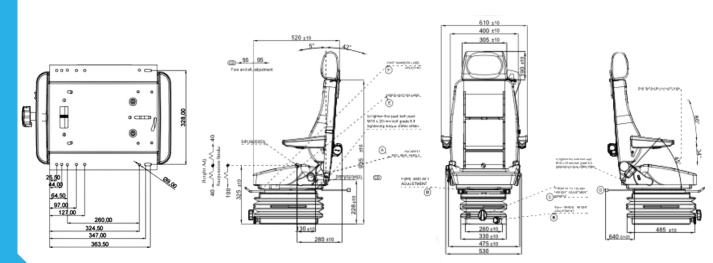

## STANDARD FEATURES

**Article No.** 

108312

- Fore & Aft Adjustment: 190mm. With Double Locked Slide.
- Reclining Back as Back 42° / Front 8°
- Suspension stroke: 100mm. With 2 Springs & a Hydraulic Shock Absorber
- Operator Weight Adjustment: 50-130 Kgs.
- Height Adjustment: 80mm
- Adjustable Headrest
- Adjustable Armrest
- Mounting: Universal Mounting Base with multiholes
- Upholstery: Grey & Black Trimmed Cloth
- Left Hand Control (Available Right Hand Control - Option)
- \* Comply ECE R16.04 N2/N3/M2/M3
- \* Homologated 1322/2014 2018-830 Class I&II