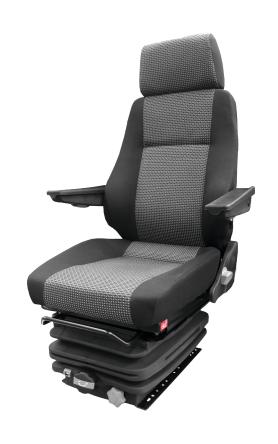

## KSG 85 H/1730F trimmed cloth black & grey

## STANDARD FEATURES

**Article No.** 

108312

- Fore & Aft Adjustment: 190mm. With Double Locked Slide.
- Reclining Back as Back 42° / Front 8°
- Suspension stroke: 100mm. With 2 Springs & a Hydraulic Shock Absorber
- Operator Weight Adjustment: 50-130 Kgs.
- Height Adjustment: 80mm
- Adjustable Headrest
- Adjustable Armrest
- Mounting: Universal Mounting Base with multiholes
- Upholstery: Grey & Black Trimmed Cloth
- Left Hand Control (Available Right Hand Control - Option)
- \* Comply ECE R16.04 N2/N3/M2/M3
- \* Homologated 1322/2014 2018-830 Class I&II