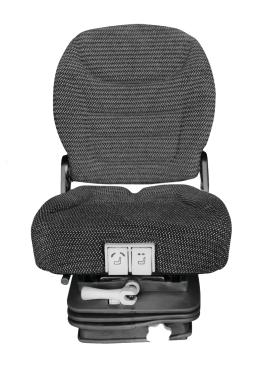

## KS 83/140 cloth matrix black/ grey

## STANDARD FEATURES

**Article No.** 

108297

- Fore & Aft Adjustment: 150mm.
- Suspension stroke: 80mm. 100mm With
- 4 Springs & 1 Hydraulic Shock Absorber
- Operator Weight Adjustment: 50-130 Kgs.
- Reclining Back as Back 30° / Front 85°
- Mounting: Universal Mounting Base with multiholes - 260mm
- Upholstery: Cloth in Matrix Black
- \* Homoloagated 1322/2014 2018/830 Class I&II