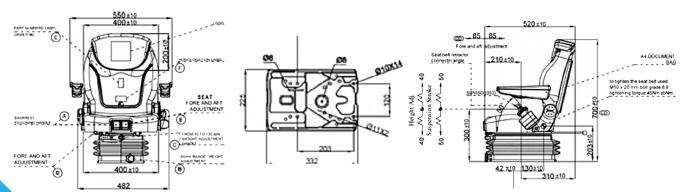

## STANDARD FEATURES

**Article No.** 

108297

- Fore & Aft Adjustment: 150mm.
- Suspension stroke: 80mm. 100mm With
- 4 Springs & 1 Hydraulic Shock Absorber
- Operator Weight Adjustment: 50-130 Kgs.
- Reclining Back as Back 30° / Front 85°
- Mounting: Universal Mounting Base with multiholes - 260mm
- Upholstery: Cloth in Matrix Black
- \* Homoloagated 1322/2014 2018/830 Class I&II

## APPLICABLE OPTIONS

- Static Seat Belt; 2 Points with e4
- Automatic Seat Belt; 2 Points With e4
- Adjustable Armrest
- Adjustable Headrest
- Swivel Mechanism
- Document File
- 12V or 24V Heating
- Operator Presence Switch