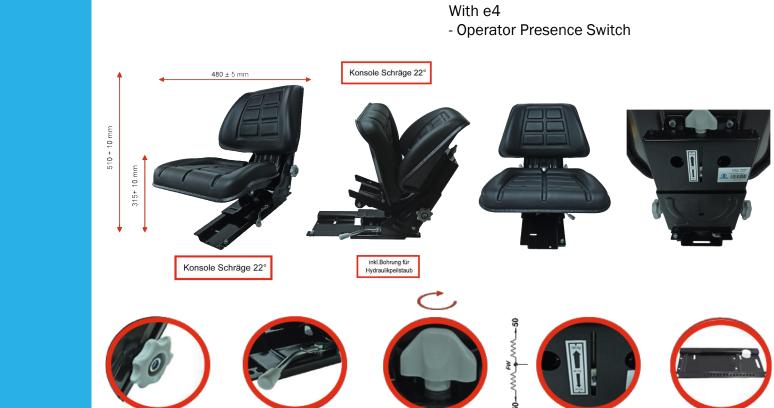

## **Artikelnummer**

100021

- Fore & Aft Adjustment: 150mm.
- Suspension stroke: 80mm.-100mm. With 2 Springs & 1 Hydraulic Shock Absorber
- Operator Weight Adjustment: 50-120 Kgs.
- Height Adjustment: 60mm
- Mounting: Special Long Mounting Base for Deutz Tractors
- Seat Position: With a special angle of 22° for Deutz Tractors Assembling
- Upholstery: Imitation Leather Pvc in Black
- \* Homolgated / 1322/2014-2018/830 Class I&II

## APPLICABLE OPTIONS

- Static Seat Belt; 2 Points with 106095

- Automatic Seat Belt; 2 Points

106112

inkl.Bohrung für

Hydraulikpeilstaub

170 mm