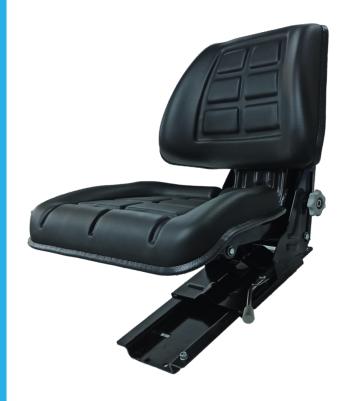

## KS 44/0607 PVC black

## **Artikelnummer**

100021

- Fore & Aft Adjustment: 150mm.
- Suspension stroke: 80mm.-100mm. With 2 Springs & 1 Hydraulic Shock Absorber
- Operator Weight Adjustment: 50-120 Kgs.
- Height Adjustment: 60mm
- Mounting: Special Long Mounting Base for Deutz Tractors
- Seat Position: With a special angle of 22° for Deutz Tractors Assembling
- Upholstery: Imitation Leather Pvc in Black
- \* Homolgated / 1322/2014-2018/830 Class I&II